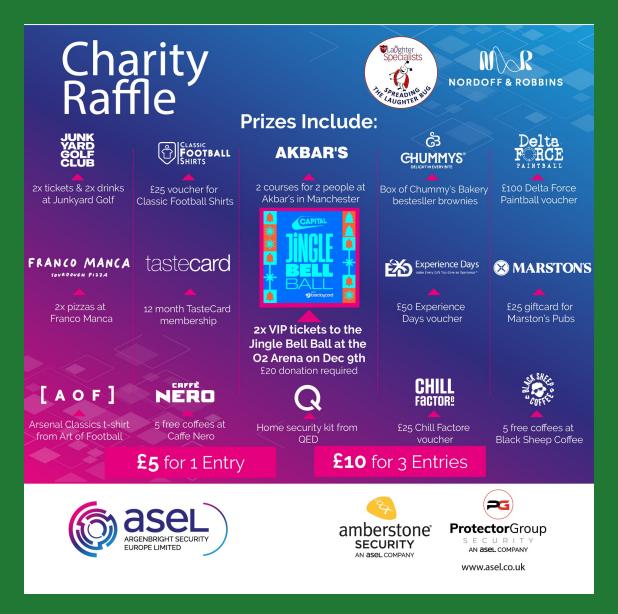

## **Christmas Raffle**

This festive season one of our sponsors, Amberstone Security, ASEL and its group of companies, are hosting a charity raffle in aid of The Laughter Specialists and Nordoff & Robbins in order to help raise much needed funds to help our worthy causes. Please help support this raffle.

Entries are £5 for 1 entry, or £10 for 3 entries, and can be bought by donating to the JustGiving page below. The main raffle will close at midday on Friday 15th December, and will be drawn shortly after so all prizes can be sent out in time for Christmas.

This year however, there is a STAR PRIZE of 2 VIP tickets to the Capital Jingle Bell Ball. As the ball is taking place on Saturday 9th December, there will be an early draw for this prize on Thursday 7th December. To be eligible for the Jingle Bell Ball draw, you need to have donated £20 and must be able to attend the ball on Saturday 9th December at the O2 Arena in London.

When donating to the JustGiving page, you will be asked which of the two charities you would like to support. If possible, please split evenly between the two charities. Please ensure you add your name to your donation so we can count your entry.